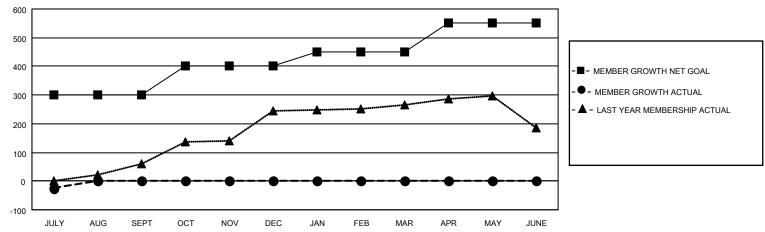

## GOALS AND ACTUAL MEMBERS CUMULATIVE

| DROPPED CLUBS: 0 |    | 8 CLUBS OF 107 ADDED 1 OR<br>MORE NEW MEMBERS | GENDER DISTRIBUTION             |                                |  |
|------------------|----|-----------------------------------------------|---------------------------------|--------------------------------|--|
|                  |    | MORE NEW MEMBERS                              | MALE<br>FEMALE                  | 1,929 (76.00%)<br>609 (24.00%) |  |
| DROPPED MEMBERS  |    |                                               | NON BINARY PREFER NOT TO ANSWER | 0 (0.00%)<br>0 (0.00%)         |  |
| DECEASED         | 1  |                                               | THE ENTITY TO ANOWER            | 0 (0.0070)                     |  |
| CLUB CANCELLED   | 0  | CLICK HERE FOR CUMULATIVE                     | TOTAL FAMILY UNIT MEMBERS 1,168 |                                |  |
| OTHER            | 36 | MEMBERSHIP DATA                               |                                 |                                |  |
| TOTAL            | 37 |                                               | FAMILY MEMBERS PAYING HAI       | LF DUES 673                    |  |
|                  |    |                                               |                                 |                                |  |

## MONTHLY MEMBERSHIP PROGRESS REPORT

LOCATION REP OF SRI LANKA

District 306 A2

| Results | as of | 7/31 | /2023 |
|---------|-------|------|-------|
|         |       |      |       |

| Clubs                 |               |           | Members               |               |                       |                         |                                                    |
|-----------------------|---------------|-----------|-----------------------|---------------|-----------------------|-------------------------|----------------------------------------------------|
| RESULTS FOR 2023-2024 |               |           | RESULTS FOR 2023-2024 |               |                       |                         |                                                    |
| QUARTER               | NEW CLUB GOAL | NEW CLUBS | DROPPED CLUBS         | QUARTER MEMB  | ER GROWTH NET<br>GOAL | MEMBER GROWTH<br>ACTUAL | DROPPED<br>MEMBERS ACTUAL<br>(including transfers) |
| JULY/AUG/SEPT         | 3             | 0         | 0                     | JULY/AUG/SEPT | 300                   | 13                      | 37                                                 |
| OCT/NOV/DEC           | 1             | 0         | 0                     | OCT/NOV/DEC   | 100                   | 0                       | 0                                                  |
| JAN/FEB/MAR           | 2             | 0         | 0                     | JAN/FEB/MAR   | 50                    | 0                       | 0                                                  |
| APR/MAY/JUNE          | 0             | 0         | 0                     | APR/MAY/JUNE  | 100                   | 0                       | 0                                                  |