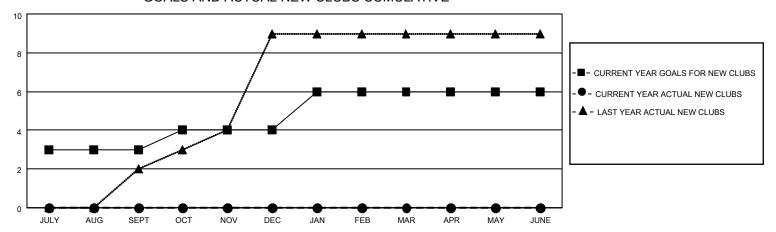

## GOALS AND ACTUAL NEW CLUBS CUMULATIVE

## MONTHLY MEMBERSHIP PROGRESS REPORT

LOCATION REP OF SRI LANKA

District 306 A2

| Results | as of | 7/31 | /2023 |
|---------|-------|------|-------|
|         |       |      |       |

| Clubs                 |               |           | Members               |               |                       |                         |                                                    |
|-----------------------|---------------|-----------|-----------------------|---------------|-----------------------|-------------------------|----------------------------------------------------|
| RESULTS FOR 2023-2024 |               |           | RESULTS FOR 2023-2024 |               |                       |                         |                                                    |
| QUARTER               | NEW CLUB GOAL | NEW CLUBS | DROPPED CLUBS         | QUARTER MEMB  | ER GROWTH NET<br>GOAL | MEMBER GROWTH<br>ACTUAL | DROPPED<br>MEMBERS ACTUAL<br>(including transfers) |
| JULY/AUG/SEPT         | 3             | 0         | 0                     | JULY/AUG/SEPT | 300                   | 13                      | 37                                                 |
| OCT/NOV/DEC           | 1             | 0         | 0                     | OCT/NOV/DEC   | 100                   | 0                       | 0                                                  |
| JAN/FEB/MAR           | 2             | 0         | 0                     | JAN/FEB/MAR   | 50                    | 0                       | 0                                                  |
| APR/MAY/JUNE          | 0             | 0         | 0                     | APR/MAY/JUNE  | 100                   | 0                       | 0                                                  |